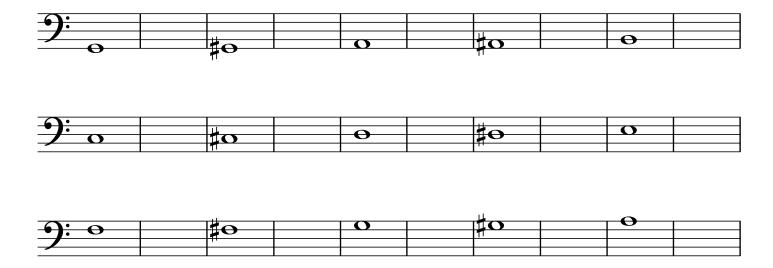

Fundamentals of Music Practice Exercises Ascending Half Steps - Bass Clef

Reminders: Focus on neatness and use a pencil! Write slowly and carefully. Use the following page as a guide:

http://www.fundamentalsofmusic.com/melody-melodic-intervals-half-step-whole-step.html

Write the pitch in the empty measures that is a <u>half step above</u> each of the following pitches, <u>only using sharps</u> or no accidental, when appropriate.

Write the pitch in the empty measures that is a <u>half step above</u> each of the following pitches, <u>only using flats</u> or no accidental, when appropriate.