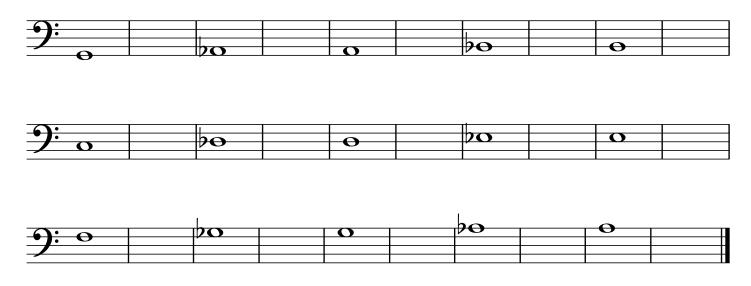

Write the pitch in the empty measures that is a <u>half step above</u> each of the following pitches, <u>only using sharps</u> or no accidental, when appropriate.

Write the pitch in the empty measures that is a <u>half step above</u> each of the following pitches, <u>only using flats</u> or no accidental, when appropriate.